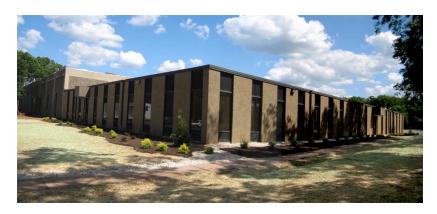

## **Building Specifications**

Available for Lease: **99,636 SF** 245 Belmont Drive, Somerset NJ

**Total Lease Area: 99,636 SF** 

Warehouse Area: 73,955 SF

Office Area: 25,681 SF

Clear Height: 24'

Column Spacing: 38'0" x 38'0"