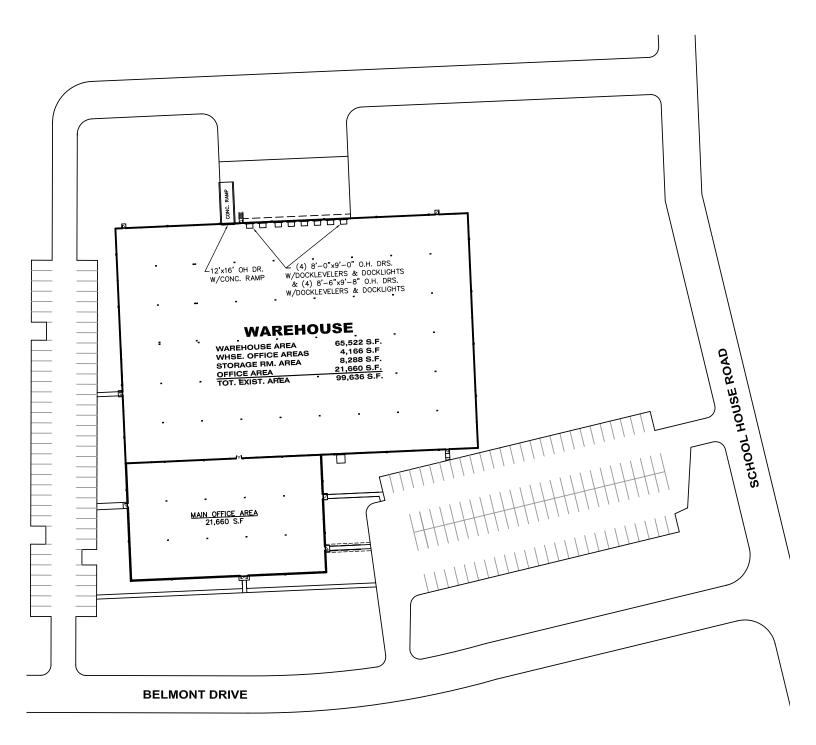

## **Building Specifications**

Available for Lease: **99,636 SF** 245 Belmont Drive, Somerset NJ

**Total Lease Area: 99,636 SF** 

Warehouse Area: 73,955 SF

Office Area: 25,681 SF

Clear Height: 24'

Column Spacing: 38'0" x 38'0"

Loading Doors: (4) 8'0" x 9'0" (4) 8'6" x 9'8"

**Taxes: \$1.17 PSF** 

Insurance: \$.14 PSF

Fireline: \$.04 PSF

**Lighting: Flourescent** 

Electrical: 1,200 Amps 460/480 Volt 3 Phase

Sprinkler Density: .35 gpm / 3,000 SF